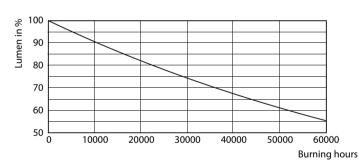

Lumen (%)

LifetimeVsTc

FailureRate

85

90

Lumen Maintenance Diagram - LED PLC 5.9W 830 2P G24d-1

Lumen Maintenance Diagram - LED PLC 5.9W 830 2P G24d-1

80