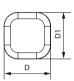

#### Dimensional drawing

| Product                    | D1    | D     | A1    | A2     | A3     |
|----------------------------|-------|-------|-------|--------|--------|
| LED PLC 5.9W 830 2P G24d-1 | 34 mm | 34 mm | 95 mm | 115 mm | 138 mm |