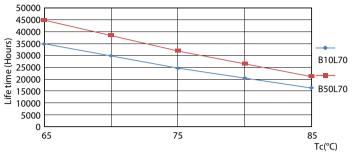

#### CorePro LED PLC 2P

Lifetime

Life Expectancy Diagram

100%

98%

96%

94%

92% ∟ 75

Lumen (%)

LifetimeVsTc

FailureRate

85

90

Lumen Maintenance Diagram - LED PLC 5.9W 830 2P G24d-1

Lumen Maintenance Diagram - LED PLC 5.9W 830 2P G24d-1

80