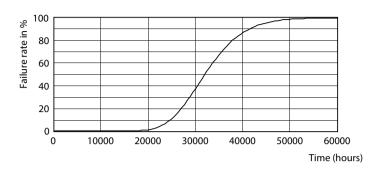

#### CorePro LED PLC 2P

Lifetime

Life Expectancy Diagram

100%

98%

96%

94%

92% ∟ 75

Lumen (%)

LifetimeVsTc

FailureRate

85

90

Lumen Maintenance Diagram - LED PLC 5.9W 830 2P G24d-1

Lumen Maintenance Diagram - LED PLC 5.9W 830 2P G24d-1

80