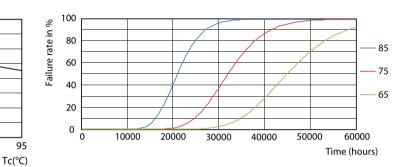

#### CorePro LED PLC 2P

Lifetime

Life Expectancy Diagram

100%

98%

96%

94%

92% ∟ 75

Lumen (%)

LifetimeVsTc

FailureRate

85

90

Lumen Maintenance Diagram - LED PLC 5.9W 830 2P G24d-1

Lumen Maintenance Diagram - LED PLC 5.9W 830 2P G24d-1

80