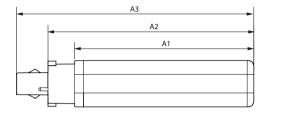

#### Dimensional drawing

| Product                    | D1    | D     | A1    | A2     | A3     |
|----------------------------|-------|-------|-------|--------|--------|
| LED PLC 5.9W 830 2P G24d-1 | 34 mm | 34 mm | 95 mm | 115 mm | 138 mm |